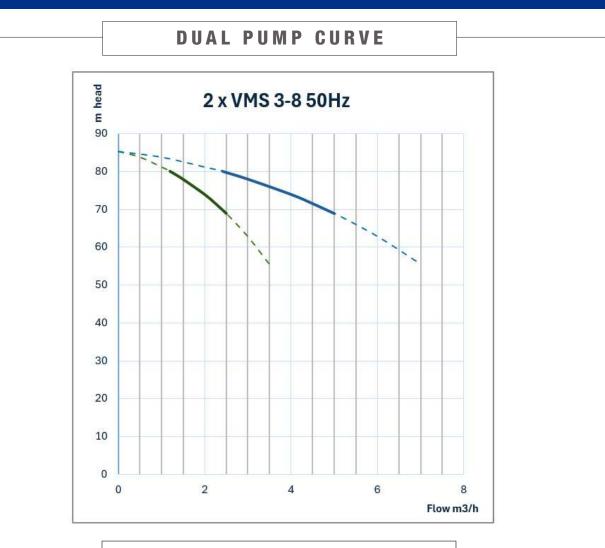

## TECHNICAL DATA

| RATED FLOW [M3/H]       | 2m3/hr                     |
|-------------------------|----------------------------|
| MAX FLOW                | 3.5m3/hr                   |
| MAX HEAD                | 85.3M                      |
| OPTIMUM OPERATING RANGE | 1.2m3/hr @ 79.9m 31.7% eff |
|                         | 2.5m3/hr @ 68.9m 46.2% eff |
| WORKING AIR TEMP        | 0°C - 40°C                 |
| LIQUID TEMPERATURE      | -15°C - 120°C              |
| HIGHEST EFFICIANCY      | 51.1%                      |
| MAXIMUM PUMP PRESSURE   | 33 bar                     |
| NET WEIGHT (KG)         | 25.8kg                     |