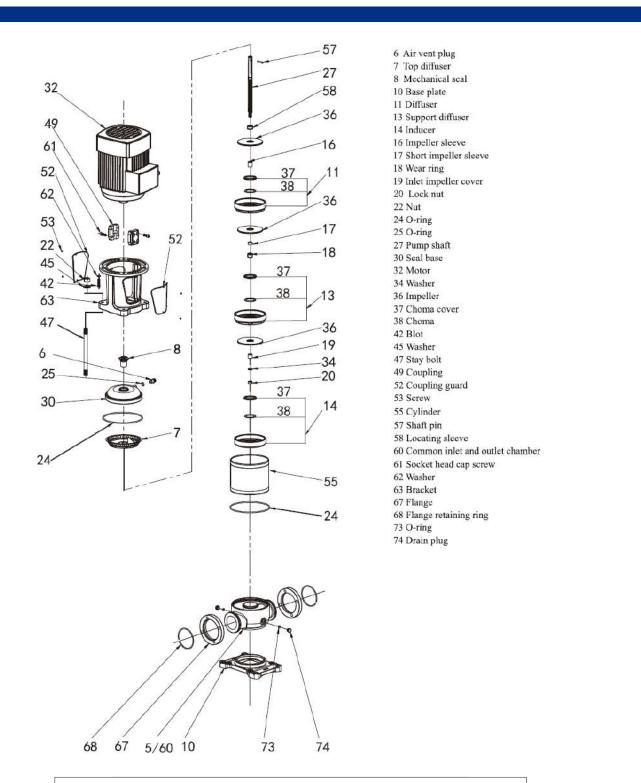

### CUTAWAY AND MATERIALS

| 1  | Motor                | /                                   |
|----|----------------------|-------------------------------------|
| 2  | Bracket              | Ductile Cast Iron                   |
| 3  | Seal Base            | Stainless / Ductile Cast Iron       |
| 4  | Mechanical Seal      | AS-L-16                             |
| 5  | Top Diffuser         | Stainless Steel                     |
| 6  | Diffuser             | Stainless Steel                     |
| 7  | Support Diffuser     | Stainless Steel                     |
| 8  | Coupling             | Stainless Steel                     |
| 9  | Impeller             | Stainless Steel                     |
| 10 | Cylinder             | Stainless Steel                     |
| 11 | Shaft                | Stainless Steel                     |
| 12 | Intermediate Bearing | SIC / WC                            |
| 13 | Inducer              | Stainless Steel                     |
| 14 | Inlet/Outlet Chamber | Stainless Steel / Ductile Cast Iron |
| 15 | Base                 | Ductile Cast Iron                   |