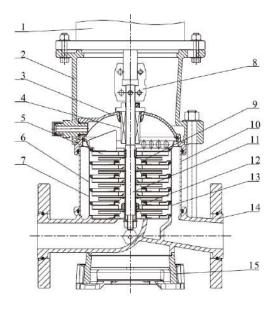

### CUTAWAY AND MATERIALS

| 1  | Motor                | /                                   |
|----|----------------------|-------------------------------------|
| 2  | Bracket              | Ductile Cast Iron                   |
| 3  | Seal Base            | Stainless / Ductile Cast Iron       |
| 4  | Mechanical Seal      | AS-L-16                             |
| 5  | Top Diffuser         | Stainless Steel                     |
| 6  | Diffuser             | Stainless Steel                     |
| 7  | Support Diffuser     | Stainless Steel                     |
| 8  | Coupling             | Stainless Steel                     |
| 9  | Impeller             | Stainless Steel                     |
| 10 | Cylinder             | Stainless Steel                     |
| 11 | Shaft                | Stainless Steel                     |
| 12 | Intermediate Bearing | SIC / WC                            |
| 13 | Inducer              | Stainless Steel                     |
| 14 | Inlet/Outlet Chamber | Stainless Steel / Ductile Cast Iron |
| 15 | Base                 | Ductile Cast Iron                   |