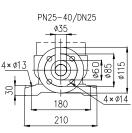

| RATED VOLTAGE/CURRENT | Three phase 415V +10% - 6% |
|-----------------------|----------------------------|
| RATED CURRENT         | 2.31 amps                  |
| POWER (KW)            | 1.1kW 2 pole               |
| MOTOR IP RATING       | IP55                       |
| MOTOR INSULATION      | Class F                    |
| MOTOR EFFICIENCY STD  | I.E.3                      |
| MOTOR EFFICIENCY      | 82.7%                      |
| cos Ø                 | 0.83                       |
| MECHANICAL SEAL       | AS-L-12                    |
| OUTLET DIN FLANGE     | DN25                       |