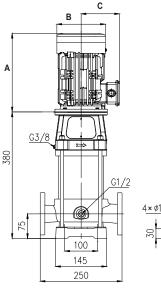

## DIMENSIONS

| HEIGHT A   | 271 |
|------------|-----|
| DIAMETER B | 154 |
| RADIUS C   | 124 |