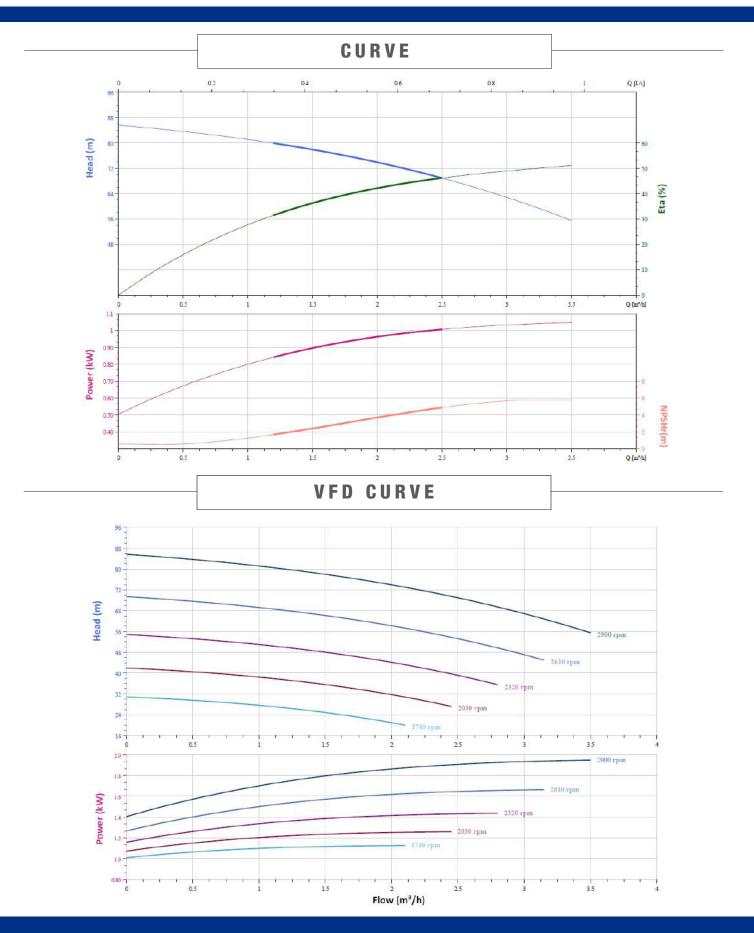

## TECHNICAL DATA

| RATED FLOW [M3/H]       | 2m3/hr                     |
|-------------------------|----------------------------|
| MAX FLOW                | 3.5m3/hr                   |
| MAX HEAD                | 85.3M                      |
| OPTIMUM OPERATING RANGE | 1.2m3/hr @ 79.9m 31.7% eff |
|                         | 2.5m3/hr @ 68.9m 46.2% eff |
| WORKING AIR TEMP        | 0°C - 40°C                 |
| LIQUID TEMPERATURE      | -15°C - 120°C              |
| HIGHEST EFFICIANCY      | 51.1%                      |
| MAXIMUM PUMP PRESSURE   | 33 bar                     |
| NET WEIGHT (KG)         | 25.8kg                     |